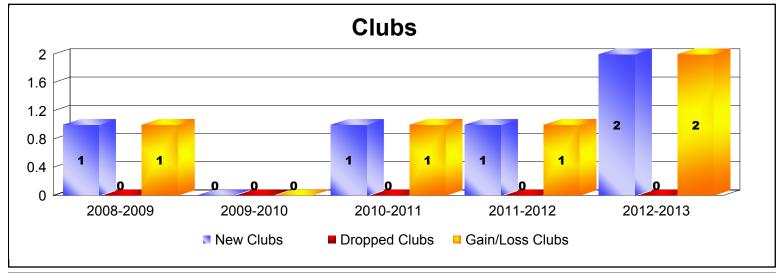

District 111SN As of June 2013 Cumulative

| Year      | New<br>Clubs | Dropped<br>Clubs | Gain/<br>Loss<br>Clubs | New<br>Members | Charter<br>Members | Reinstate<br>Members | Transfer<br>Members | Total<br>Member<br>Added | Total<br>Members<br>Dropped | Gain/<br>Loss<br>Members |
|-----------|--------------|------------------|------------------------|----------------|--------------------|----------------------|---------------------|--------------------------|-----------------------------|--------------------------|
| 2008-2009 | 1            | 0                | 1                      | 61             | 23                 | 1                    | 4                   | 89                       | -70                         | 19                       |
| 2009-2010 | 0            | 0                | 0                      | 82             | 0                  | 2                    | 4                   | 88                       | -54                         | 34                       |
| 2010-2011 | 1            | 0                | 1                      | 69             | 22                 | 0                    | 7                   | 98                       | -58                         | 40                       |
| 2011-2012 | 1            | 0                | 1                      | 87             | 22                 | 1                    | 6                   | 116                      | -73                         | 43                       |
| 2012-2013 | 2            | 0                | 2                      | 59             | 53                 | 1                    | 8                   | 121                      | -59                         | 62                       |
| Average   | 1            | 0                | 1                      | 72             | 24                 | 1                    | 6                   | 102                      | -63                         | 40                       |