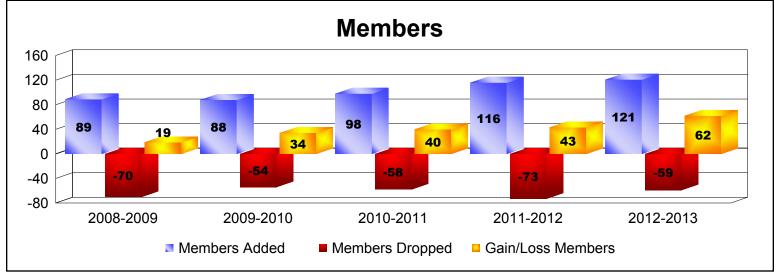

District 111SN As of June 2013 Cumulative

| Year      | New<br>Clubs | Dropped<br>Clubs | Gain/<br>Loss<br>Clubs | New<br>Members | Charter<br>Members | Reinstate<br>Members | Transfer<br>Members | Total<br>Member<br>Added | Total<br>Members<br>Dropped | Gain/<br>Loss<br>Members |
|-----------|--------------|------------------|------------------------|----------------|--------------------|----------------------|---------------------|--------------------------|-----------------------------|--------------------------|
| 2008-2009 | 1            | 0                | 1                      | 61             | 23                 | 1                    | 4                   | 89                       | -70                         | 19                       |
| 2009-2010 | 0            | 0                | 0                      | 82             | 0                  | 2                    | 4                   | 88                       | -54                         | 34                       |
| 2010-2011 | 1            | 0                | 1                      | 69             | 22                 | 0                    | 7                   | 98                       | -58                         | 40                       |
| 2011-2012 | 1            | 0                | 1                      | 87             | 22                 | 1                    | 6                   | 116                      | -73                         | 43                       |
| 2012-2013 | 2            | 0                | 2                      | 59             | 53                 | 1                    | 8                   | 121                      | -59                         | 62                       |
| Average   | 1            | 0                | 1                      | 72             | 24                 | 1                    | 6                   | 102                      | -63                         | 40                       |