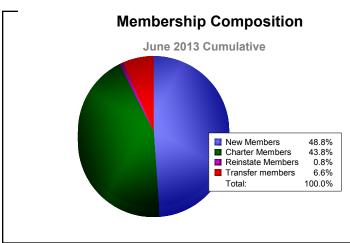

District 111SN As of June 2013 Cumulative

| Year      | New<br>Clubs | Dropped<br>Clubs | Gain/<br>Loss<br>Clubs | New<br>Members | Charter<br>Members | Reinstate<br>Members | Transfer<br>Members | Total<br>Member<br>Added | Total<br>Members<br>Dropped | Gain/<br>Loss<br>Members |
|-----------|--------------|------------------|------------------------|----------------|--------------------|----------------------|---------------------|--------------------------|-----------------------------|--------------------------|
| 2008-2009 | 1            | 0                | 1                      | 61             | 23                 | 1                    | 4                   | 89                       | -70                         | 19                       |
| 2009-2010 | 0            | 0                | 0                      | 82             | 0                  | 2                    | 4                   | 88                       | -54                         | 34                       |
| 2010-2011 | 1            | 0                | 1                      | 69             | 22                 | 0                    | 7                   | 98                       | -58                         | 40                       |
| 2011-2012 | 1            | 0                | 1                      | 87             | 22                 | 1                    | 6                   | 116                      | -73                         | 43                       |
| 2012-2013 | 2            | 0                | 2                      | 59             | 53                 | 1                    | 8                   | 121                      | -59                         | 62                       |
| Average   | 1            | 0                | 1                      | 72             | 24                 | 1                    | 6                   | 102                      | -63                         | 40                       |